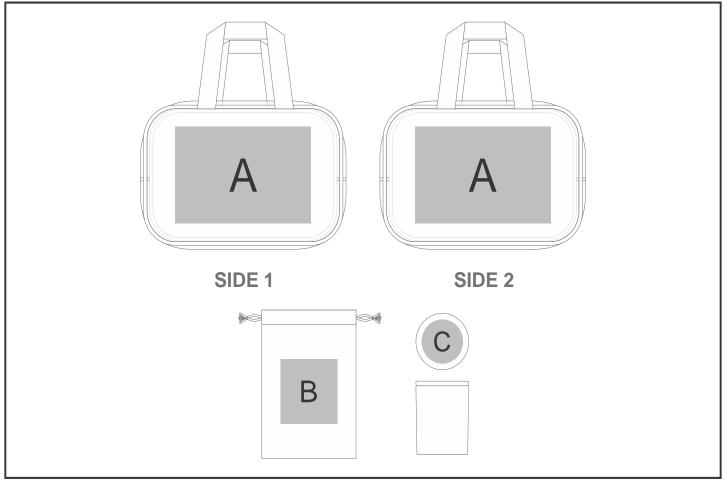

## **Branding Options:**

| Position | Branding Method (Branding Code) | No. of Colours | Dimension               |
|----------|---------------------------------|----------------|-------------------------|
| А        | Screen Print (SC)               | 1 Colour       | 180mm wide x 120mm high |
|          |                                 |                |                         |
| В        | Screen Print (SA)               | 1 Colour       | 75mm wide x 80mm high   |
| В        | Digital Direct Transfer (DDT-D) | Full Colour    | 75mm wide x 80mm high   |
|          |                                 |                |                         |
| С        | Screen Print (SA)               | 1 Colour       | 45mm wide x 45mm high   |
| С        | Laser Engraving (LC)            | N/A            | 55mm wide x 55mm high   |